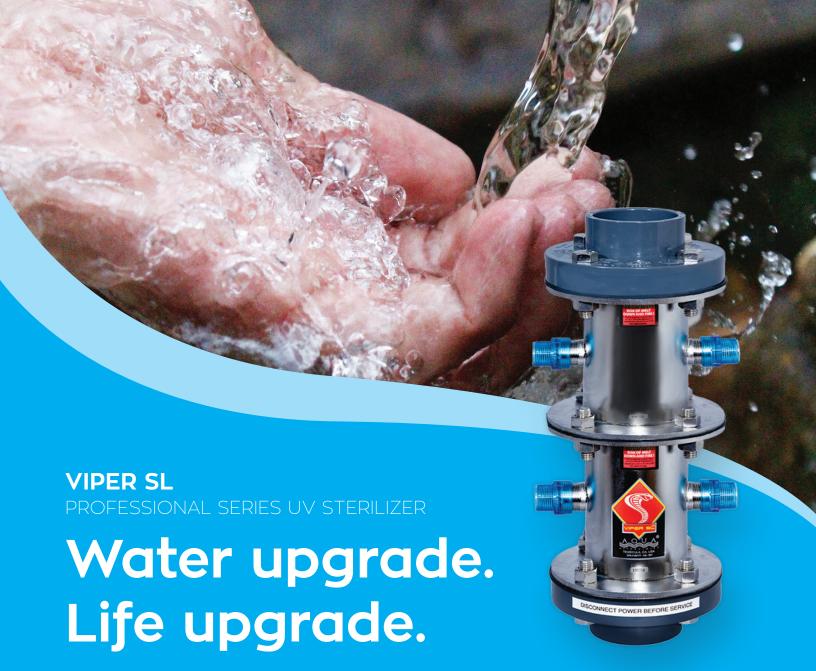

## Experience a proven, energy efficient, chemical-free disinfection solution with the Viper SL Professional Series

The Viper Series UVs are ideal for large commercial or residential ponds, aquariums, and water features. The specially designed lamps disinfect faster and have greater cell penetration capability. The compact body design has a small footprint making it easy to handle, install and maintain. Vipers are engineered to accommodate extreme flow rates. A provided flow switch shuts the unit off if flows fall below 95 GPM.

Custom Viper SL Professional units are built to accommodate higher volumes and flow rates. Equipped with a high intensity lamp, our Viper SL disinfects faster with greater UV penetration. Compact sizes can be easily retrofitted into an existing system.