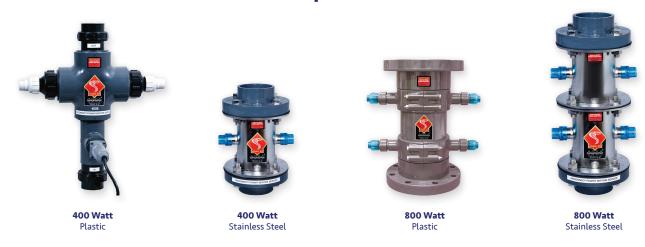

Stainless steel or plastic Viper SL models are available in 2", 3", 4", 6", or 10".

\*The Viper 1000 Compact SS are available in 3" only.

Custom Viper SL Professional units are built to accommodate higher volumes and flow rates. Equipped with a high intensity lamp, our Viper SL disinfects faster with greater UV penetration. Compact sizes can be easily retrofitted into an existing system.