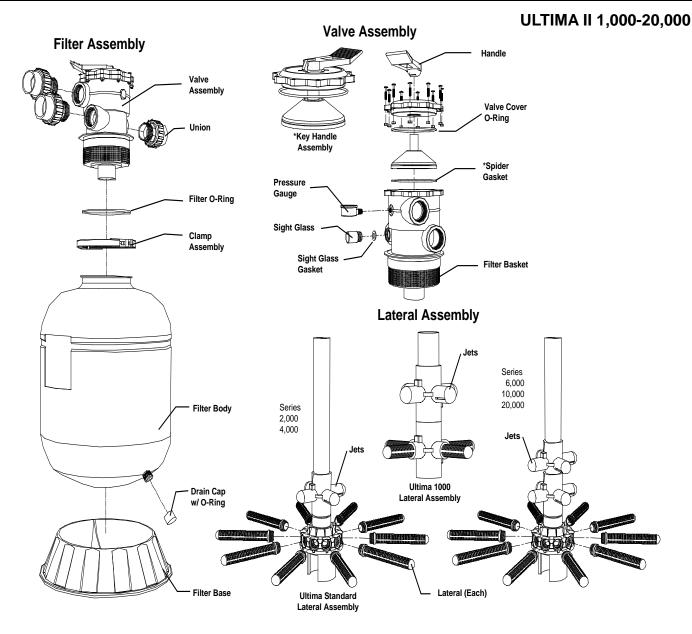

## ULTIMA II UV REPLACEMENT PARTS

NOTE: Laterals, Valves, and Media are non saleable items, if you should experience a problem with these items contact our customer service toll free at (800) 454-2725.

\*Spider Gasket comes attached on a 1-1/2" Key Handle Assembly

| PART # | Description                                 | PART # | Description                                |
|--------|---------------------------------------------|--------|--------------------------------------------|
| A50052 | Filter Base For Ultima II 2000              | A50061 | 1-1/2" Valve Key Handle Assembly           |
| A50060 | Filter Base For Ultima II 4000              | A50062 | 2" Valve Key Handle Assembly               |
| A50053 | Filter Base For Ultima II 6000              | A50063 | 1-1/2" Valve Cover O-Ring                  |
| A50058 | Filter Base For Ultima II 10,000            | A50068 | 2" Valve Cover O-Ring                      |
| A50054 | Filter Base For Ultima II 20,000 /30,000 NS | A50024 | Spider Gasket 2" Valve                     |
| A50042 | Drain Cap with O-Ring, 1", Old Style        | A50064 | 1-1/2" Handle                              |
| A50069 | Drain Cap with O-Ring, 1-3/4"               | A50067 | 2" Handle                                  |
| A50109 | Drain Cap with O-Ring for 1000 filter       | A50057 | Pressure Gauge                             |
| A50056 | Clamp Assembly                              | A50040 | Sight Glass with Gasket                    |
| A50055 | Filter O-Ring                               | A50022 | Gasket For Sight Glass                     |
| A40083 | 1-1/2" Filter Union                         | A50108 | Clamp Assembly with Screws for 1000 filter |
| A40084 | 2" Filter Union                             |        |                                            |

## ULTIMA II REPLACEMENT PARTS