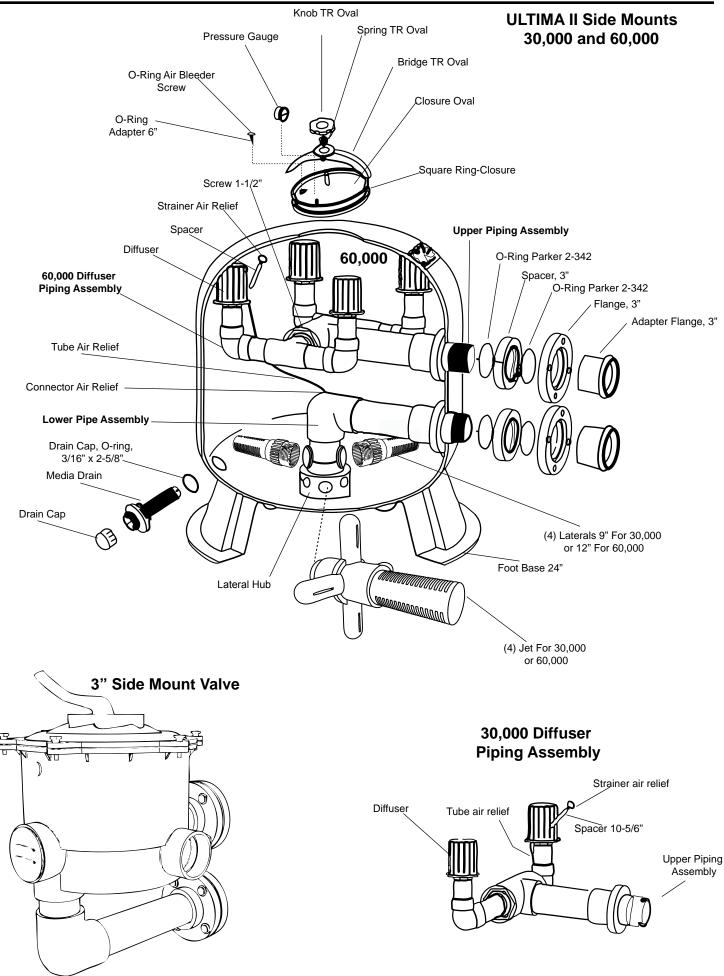

## ULTIMA II 30,000 Top Mount Valve Assembly Handle **Filter Assembly** Valve Cover O-Ring Valve \*Key Handle Assembly Assembly \*Spider Union Gasket Pressure Gauge Sight Glass M Filter O-Ring Sight Glass Filter Basket Gasket Clamp Assembly Lateral Assembly Filter Body Jets Drain Cap ) in the second s w/ O-Ring HIGODI Lateral (Each) Ultima 30,000 Top Mount Filter Base Lateral Assembly

| PART # | Description                                  |  |  |
|--------|----------------------------------------------|--|--|
| A50054 | Filter Base For Ultima II 20,000 / 30,000 NS |  |  |
| A50069 | Drain Cap with O-Ring, 1-3/4"                |  |  |
| A50056 | 6 Clamp Assembly                             |  |  |
| A50055 | Filter O-Ring                                |  |  |
| A40084 | 2" Filter Union                              |  |  |
| A50062 | 2" Valve Key Handle Assemly                  |  |  |
| A50068 | 2" Valve Cover O-Ring                        |  |  |
| A50024 | Spider Gasket 2" Valve                       |  |  |
| A50067 | 2" Handle                                    |  |  |
| A50057 | Pressure Gauge                               |  |  |
| A50040 | Sight Glass with Gasket                      |  |  |
| A50022 | Gasket For Sight Glass                       |  |  |

## ULTIMA II REPLACEMENT PARTS