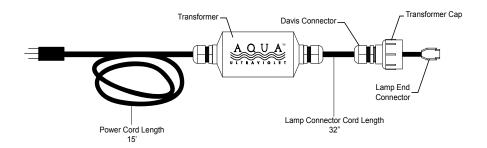

| PART # | DESCRIPTION         | PART # | DESCRIPTION             | PART#  | DESCRIPTION                                                                |
|--------|---------------------|--------|-------------------------|--------|----------------------------------------------------------------------------|
| A40178 | Quartz Cap, Black   | A40074 | 2" Clean Out            | A40113 | Transformer Cap, Black                                                     |
| A40004 | Rubber Seal, Purple | A30019 | Frog/Fish 8 Watt Trans  | A40002 | Lamp End Connector                                                         |
| A40108 | Threaded Connector  | A30020 | Frog/Fish 15 Watt Trans | A20008 | 8 Watt Lamp                                                                |
| A40072 | 3/4" Threaded Plug  | A30021 | Frog/Fish 25 Watt Trans | A20015 | 15 Watt Lamp                                                               |
| A40054 | 3/4" Male Barb      | A40109 | Davis Connector         | A20025 | 25 Watt Lamp                                                               |
|        |                     |        |                         | A10021 | Statuary Quartz Sleeve with Rubber<br>Seal, for all Wattage Size Frog/Fish |