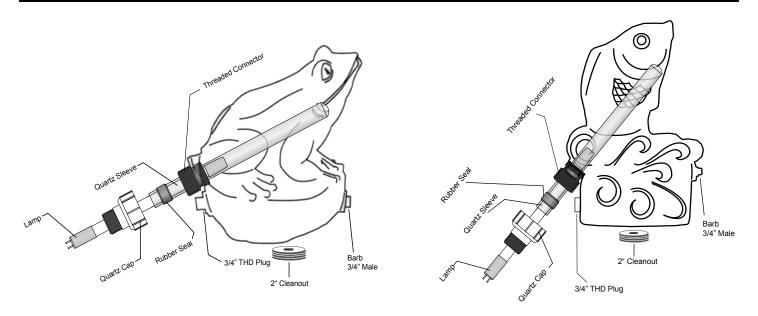

## FROG AND FISH REPLACEMENT PARTS

| UV QUARTZ SLEEVES | PART NUMBER                            |
|-------------------|----------------------------------------|
| Frog/Fish 19"     | —————————————————————————————————————— |

| PART # | DESCRIPTION         | PART # | DESCRIPTION             | PART#  | DESCRIPTION                                                                |
|--------|---------------------|--------|-------------------------|--------|----------------------------------------------------------------------------|
| A40178 | Quartz Cap, Black   | A40074 | 2" Clean Out            | A40113 | Transformer Cap, Black                                                     |
| A40004 | Rubber Seal, Purple | A30019 | Frog/Fish 8 Watt Trans  | A40002 | Lamp End Connector                                                         |
| A40108 | Threaded Connector  | A30020 | Frog/Fish 15 Watt Trans | A20008 | 8 Watt Lamp                                                                |
| A40072 | 3/4" Threaded Plug  | A30021 | Frog/Fish 25 Watt Trans | A20015 | 15 Watt Lamp                                                               |
| A40054 | 3/4" Male Barb      | A40109 | Davis Connector         | A20025 | 25 Watt Lamp                                                               |
|        |                     |        |                         | A10021 | Statuary Quartz Sleeve with Rubber<br>Seal, for all Wattage Size Frog/Fish |