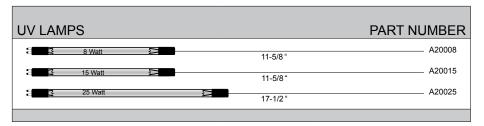

| PART # | DESCRIPTION         | PART # | DESCRIPTION             | PART#  | DESCRIPTION                                                                |
|--------|---------------------|--------|-------------------------|--------|----------------------------------------------------------------------------|
| A40178 | Quartz Cap, Black   | A40074 | 2" Clean Out            | A40113 | Transformer Cap, Black                                                     |
| A40004 | Rubber Seal, Purple | A30019 | Frog/Fish 8 Watt Trans  | A40002 | Lamp End Connector                                                         |
| A40108 | Threaded Connector  | A30020 | Frog/Fish 15 Watt Trans | A20008 | 8 Watt Lamp                                                                |
| A40072 | 3/4" Threaded Plug  | A30021 | Frog/Fish 25 Watt Trans | A20015 | 15 Watt Lamp                                                               |
| A40054 | 3/4" Male Barb      | A40109 | Davis Connector         | A20025 | 25 Watt Lamp                                                               |
|        |                     |        |                         | A10021 | Statuary Quartz Sleeve with Rubber<br>Seal, for all Wattage Size Frog/Fish |